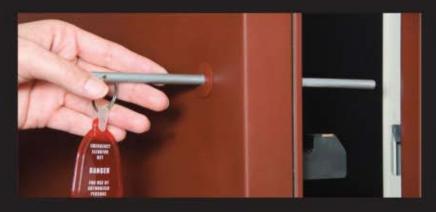

# SMARTLOCK

Swing Door Interlock

Flush stainable door plugs for use with emergency lunar key.

**SMARTLOGK** is available in ivory (standard), oil-rubbed bronze, brass powder coated finish or brushed stainless steel.