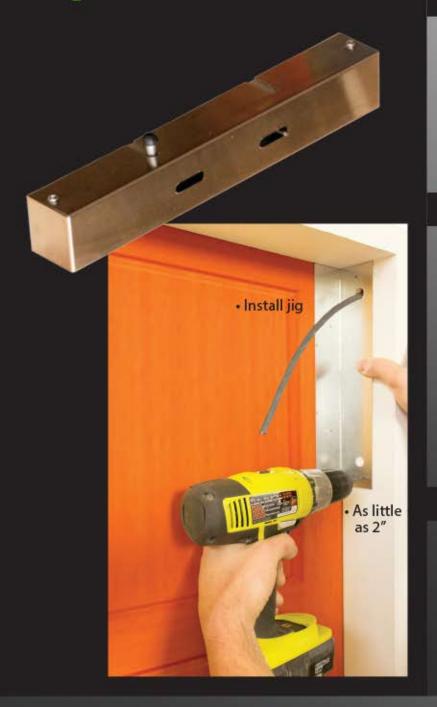

### **EASY TO INSTALL**

- Converts from right hand to left hand.
   Simply flip the cover
- Eliminate delays due to changing door swings
- All mounting hardware included
- Metal installation jig and template
- Uses 24V AC or DC, plug and play wiring