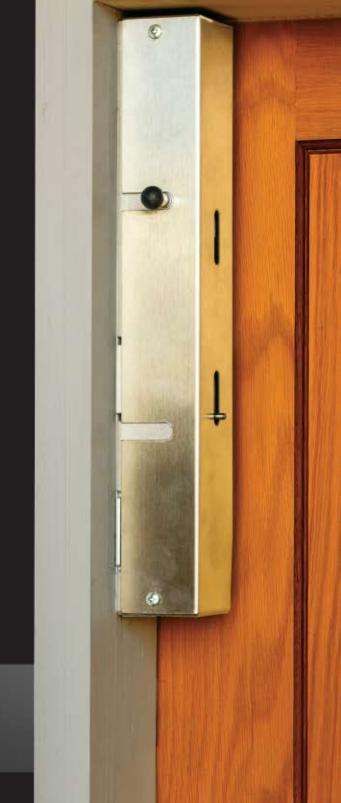

### **SAFE & SECURE**

- The industry's smallest space-saving lock. Works in 2 inches of space
- Compact dimensions to meet 3" rule (11 x 1 5/8 x 1 5/8)
- · No micro switches that bend or break
- All steel construction