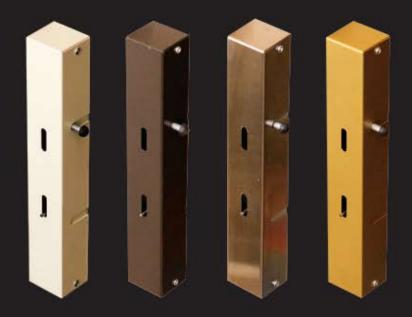

# SMARTLOCK

Swing Door Interlock

Flush stainable door plugs for use with emergency lunar key.

**SMARTLOGK** is available in ivory (standard), oil-rubbed bronze, brass powder coated finish or brushed stainless steel.